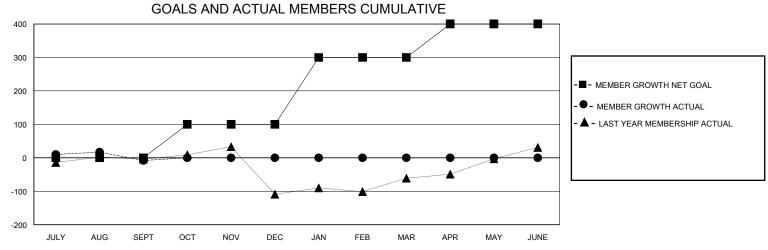

## District 404 A2

Results as of: 9/30/2023

| GMT:          |               | LOC         | ATION NIGERIA |                       |                         |                         | GMT CA                                             |  |  |
|---------------|---------------|-------------|---------------|-----------------------|-------------------------|-------------------------|----------------------------------------------------|--|--|
|               | Club          | s           |               | Members               |                         |                         |                                                    |  |  |
|               | RESULTS FOR   | R 2023-2024 |               | RESULTS FOR 2023-2024 |                         |                         |                                                    |  |  |
| QUARTER       | NEW CLUB GOAL | NEW CLUBS   | DROPPED CLUBS | QUARTER MEN           | MBER GROWTH NET<br>GOAL | MEMBER GROWTH<br>ACTUAL | DROPPED<br>MEMBERS ACTUAL<br>(including transfers) |  |  |
| JULY/AUG/SEPT | 0             | 0           | 2             | JULY/AUG/SEPT         | 0                       | 75                      | 81                                                 |  |  |
| OCT/NOV/DEC   | 0             | 0           | 0             | OCT/NOV/DEC           | 100                     | 0                       | 0                                                  |  |  |
| JAN/FEB/MAR   | 4             | 0           | 0             | JAN/FEB/MAR           | 200                     | 0                       | 0                                                  |  |  |
| APR/MAY/JUNE  | 4             | 0           | 0             | APR/MAY/JUNE          | 100                     | 0                       | 0                                                  |  |  |